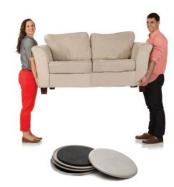

## AVOID DAMAGE FROM HEAVY OBJECTS

Use proper protection (sliders / plywood panels) when moving heavy objects such as furniture and/or appliances to avoid rips and tears. Furniture rests minimize scratching and indents. The manufacturer's warranty is voided when the proper care is not taken with regard moving and resting heavy objects.